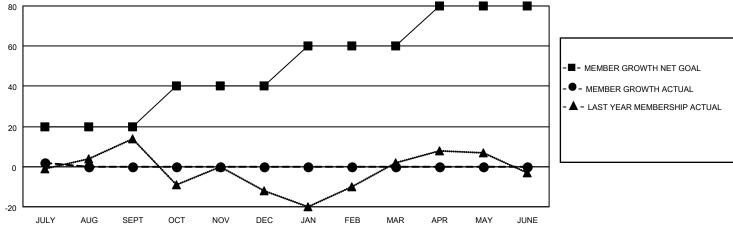

## District 5 NE

| Results as of: 7/31/2022 |  |
|--------------------------|--|
|--------------------------|--|

| Clubs                 |               |           |               | Members               |                       |                         |                                                    |
|-----------------------|---------------|-----------|---------------|-----------------------|-----------------------|-------------------------|----------------------------------------------------|
| RESULTS FOR 2022-2023 |               |           |               | RESULTS FOR 2022-2023 |                       |                         |                                                    |
| QUARTER               | NEW CLUB GOAL | NEW CLUBS | DROPPED CLUBS | QUARTER MEMB          | ER GROWTH NET<br>GOAL | MEMBER GROWTH<br>ACTUAL | DROPPED<br>MEMBERS ACTUAL<br>(including transfers) |
| JULY/AUG/SEPT         | 0             | 0         | 1             | JULY/AUG/SEPT         | 20                    | 7                       | 3                                                  |
| OCT/NOV/DEC           | 1             | 0         | 0             | OCT/NOV/DEC           | 20                    | 0                       | 0                                                  |
| JAN/FEB/MAR           | 0             | 0         | 0             | JAN/FEB/MAR           | 20                    | 0                       | 0                                                  |
| APR/MAY/JUNE          | 1             | 0         | 0             | APR/MAY/JUNE          | 20                    | 0                       | 0                                                  |